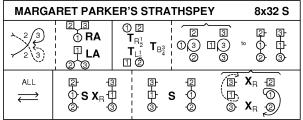

#### MARGARET PARKER'S STRATHSPEY (S8x32) 3C (4C set)

## J Drewry RSCDS Bk 31

- 1-8 1s cross below 2s & cast down behind 3s, dance up, 1L dances LH across with 2M+3M & 1M dances RH with 2L+3L
- 9-16 1M+2L **also** 1L+2M continue to turn until 1s are in 2<sup>nd</sup> place, 1s 3/4 turn 2H (to end Man above 2s & Lady above 3s), 1M+2s **also** 1L+3s dance 3H round to left to end in lines of 3 across
- 17-24 Both lines dance down, all turning right about, dance back & end with top line turning to face 1L+3s
- 25-32 2s+1s+3s set & change places RH with person opposite, set, 1s cast into 2<sup>nd</sup> place **while** 2s & 3s change places RH with opposite person