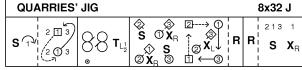

## QUARRIES' JIG (J8x32) 3C (4C set)

#### K W Smith RSCDS Bk 36

- 1s set, cast 1 place & dance round 1st corners passing corners LSh
- 17-18
- 1s dance reels of 3 across (1<sup>st</sup> Man with 2s & 1<sup>st</sup> Lady with 3s), 1s turn LH to face 1<sup>st</sup> corners

  Centre dancers change with 1<sup>st</sup> corners RH **while** 2<sup>nd</sup> corners set

  1<sup>st</sup> corners (in centre) change places LH **while** new 1<sup>st</sup> & 2<sup>nd</sup> corners dance clockwise round to next corner place 19-20
- Repeat the Fig in bars 17-20 from new places 21-24
- Repeat 17-20 from new places, 1s end by turning LH to 2<sup>nd</sup> place on opposite sides, 2s+1s+3s set on sides & 1s 25-32 cross back RH