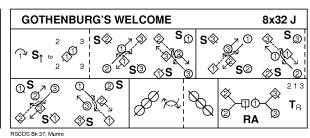

#### GOTHENBURG'S WELCOME (J8x32) 3C (4C set)

**B Munro RSCDS Bk 37** 

- 1- 4 1s cast 1 place & set advancing to 1st corner
- 5-16 1s Dance to Each Corner & Set: -
  - ` 5- 6 1s change places with  $1^{st}$  corners passing RSh &  $1^{st}$  corners pass RSh with a  $\frac{1}{4}$  turn to right in centre to face  $2^{nd}$  corners (as  $2^{nd}$  corners set),
  - ` 7- 8 Original 1st crnrs change places with 2nd crnrs passing RSh & 2nd crnrs pass RSh with a 1/4 turn to right to face 1s in 3rd crnr (pstn) **as** 1s set
  - ` 9-10 Original 2<sup>nd</sup> corners change places with 1s passing RSh & 1s pass RSh with a ½ turn to right to face 2<sup>nd</sup> corner (pstn) **as** orig 1<sup>st</sup> corners set
  - `11-16 Repeat this Fig once more until 1s end in centre facing 3<sup>rd</sup> corner positions with 3s & 2s in 1<sup>st</sup> & 3<sup>rd</sup> places opposite sides
- 17-24 1s dance ½ diagonal Reel of 4 with 3<sup>rd</sup> corner & ½ diagonal Reel with 4<sup>th</sup> corners
- 25-32 1s dance RH hands across (L with 2s & M with 3s) & 2s+1s+3s turn RH

#### MARGARET PARKER'S STRATHSPEY (S8x32) 3C (4C set)

## J Drewry RSCDS Bk 31

- 1-8 1s cross below 2s & cast down behind 3s, dance up, 1L dances LH across with 2M+3M & 1M dances RH with 2L+3L
- 9-16 1M+2L **also** 1L+2M continue to turn until 1s are in 2<sup>nd</sup> place, 1s 3/4 turn 2H (to end Man above 2s & Lady above 3s), 1M+2s **also** 1L+3s dance 3H round to left to end in lines of 3 across
- 17-24 Both lines dance down, all turning right about, dance back & end with top line turning to face 1L+3s
- 25-32 2s+1s+3s set & change places RH with person opposite, set, 1s cast into 2<sup>nd</sup> place **while** 2s & 3s change places RH with opposite person