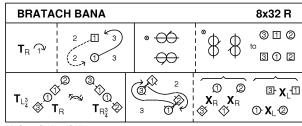

## BRATACH BANA (R8x32) 3C (4C set)

## J Drewry Bon Accord Bk

- 1s turn RH & cast 1 place, 1s dance LSh round 1st corners to 2nd place opposite side facing 2nd corners
- 9-16 1s dance ½ Reel of 3 on the sides & dance ½ Reel of 3 across (1M with 3s at top, 1L with the 2s)
- 17-24 1s turn LH, turn 3<sup>rd</sup> crnrs RH (1<sup>st</sup> crnr person) & pass RSh to turn 4<sup>th</sup> crnr RH ending in 2<sup>nd</sup> pl own side in prom hold
- 1s+4<sup>th</sup> crnrs Prom diag across (pass RSh) to diag opp crnr & ½ turn to end 1s in 2<sup>nd</sup> pl opp side, 1s dance ½ Diag 25-32 R&L (M up, L dn) to end in 2<sup>nd</sup> pl

## QUARRIES' JIG (J8x32) 3C (4C set)

#### K W Smith RSCDS Bk 36

- 1s set, cast 1 place & dance round 1st corners passing corners LSh
- 17-18
- 1s dance reels of 3 across (1<sup>st</sup> Man with 2s & 1<sup>st</sup> Lady with 3s), 1s turn LH to face 1<sup>st</sup> corners

  Centre dancers change with 1<sup>st</sup> corners RH **while** 2<sup>nd</sup> corners set

  1<sup>st</sup> corners (in centre) change places LH **while** new 1<sup>st</sup> & 2<sup>nd</sup> corners dance clockwise round to next corner place 19-20
- Repeat the Fig in bars 17-20 from new places 21-24
- Repeat 17-20 from new places, 1s end by turning LH to 2<sup>nd</sup> place on opposite sides, 2s+1s+3s set on sides & 1s 25-32 cross back RH

## FESTIVAL FLING (R8x32) 3C (4C Set)

#### L Davidson RSCDS Bk 44

- 1s set, cross RH, cast 2 places & dance up to face 1st corners
- 9-12 1s set to 1st corner & change places RH with 1st corner persons passing LSh to face 2nd corners (M facing M & L facing L)
- Original 1st corner persons set to 2nd corners & change places RH with 2nd corners passing LSh to face 1st corner (M 13-16 facing M & L facing L)
- Original 2<sup>nd</sup> corner persons set to 1<sup>st</sup> corners (1s), change places RH & 1s end facing opposite sides **as** for double 17-20 triangles
- 21-24 All set, corner persons chase 1 place clockwise while 1s PdB round each other to face down (Man with partner on
- 1s dance down between 3s, cast up to 2<sup>nd</sup> place, dance up between 2s & cast to 2<sup>nd</sup> place 25-32