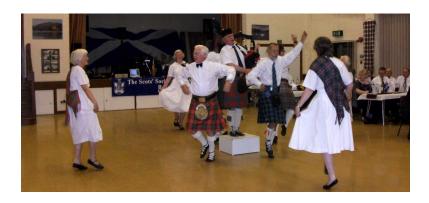

## PRESIDENT'S EVENING

The first demonstration event for the new group took place at the annual President's Evening of the local Scots' Society of St Andrew at Bromham Village Hall on September 10<sup>th</sup>. The Highland team had prepared a new (to them) dance, "Honour the Piper". Donald Reid kindly agreed to pipe and stood on a small pedestal while eight dancers circled around him. The ladies team put on a polished performance of "Pas de Trois for the Misses Glennie". Three country dances were also performed, Shiftin' Bobbins, the Wind on Loch Fyne and Spiffin'. George was again Master of Ceremonies and led everyone through a variety of ceilidh dances nobly assisted by Peter Scatterty on his accordion.