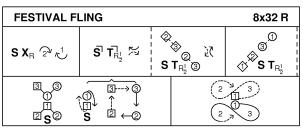

## FESTIVAL FLING (R8x32) 3C (4C Set)

#### L Davidson RSCDS Bk 44

- 1s set, cross RH, cast 2 places & dance up to face 1st corners
- 9-12 1s set to 1st corner & change places RH with 1st corner persons passing LSh to face 2nd corners (M facing M & L facing L)
- Original 1st corner persons set to 2nd corners & change places RH with 2nd corners passing LSh to face 1st corner (M 13-16 facing M & L facing L)
- Original 2<sup>nd</sup> corner persons set to 1<sup>st</sup> corners (1s), change places RH & 1s end facing opposite sides **as** for double 17-20 triangles
- 21-24 All set, corner persons chase 1 place clockwise while 1s PdB round each other to face down (Man with partner on
- 1s dance down between 3s, cast up to 2<sup>nd</sup> place, dance up between 2s & cast to 2<sup>nd</sup> place 25-32