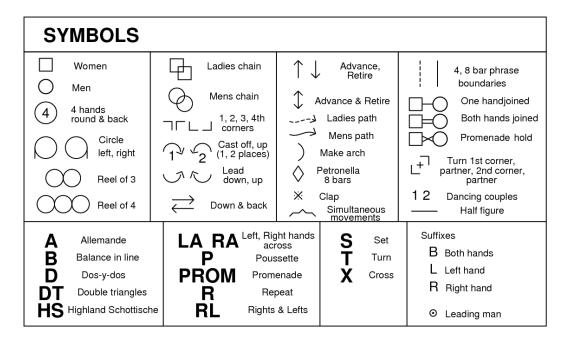

For those dancers who are unfamiliar with cribs in diagram form, we include, in this issue, text cribs, thanks to Minicrib (<a href="www.minicrib.care4free.net">www.minicrib.care4free.net</a>) and an index to the symbols used in the diagrams.