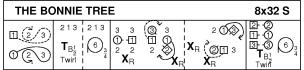

## THE BONNIE TREE (S8x32) 3C (4C set)

#### R Butterfield RSCDS Bk 46

- 1s dance down below 3s & cast up behind 3s, dance up between 2s & cast to 2<sup>nd</sup> place 1-8
- 2s+1s+3s ½ turn partner 2H & twirl to cast into partner's place, all circle 6H round to left ¾ way into lines across 9-16 (Men facing down at top)
- 17-20 1s change places RH & cast right to 2<sup>nd</sup> place own side while (bar 19) 3M+2L change places diagonally RH
- 21-24 1s cross RH & cast right into middle while (bar 23) 2M+3L change places RH all end in lines across (Ladies facing
- 25-32 All ½ turn partner 2H & cast right to opposite place, all circle 6H round to left to own sides. 2 1 3