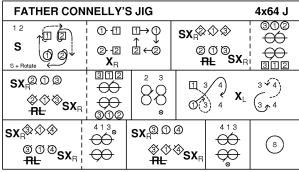

## FATHER CONNELLY'S JIG (J4x64) 4C set

#### J Drewry Donside Bk

- 1s+2s Set & Rotate: -
  - `Set, rotate singly & dance on 1 place clockwise, change places RH on sides & dance on 1 place to own sides (1s in
- 1s dance ½ diag R&L with 1st corners while 2nd corners set & change places diagonally RH, 1s dance ½ reels of 3 9-16 on opposite sides
- 1s dance ½ diag R&L with 3<sup>rd</sup> corner (pstn) while 2<sup>nd</sup> corners (pstn) set & change places diagonally, 1s dance ½ 17-24 reels of 3 on own sides
- 1s dance reels of 3 across Lady with 2s & Man with 3s 25-32
- 1s cross down between 3s, 1L casts up round 3M & 1M casts down round 4L, 1s change places LH in centre & cast to 3<sup>rd</sup> place own sides
- 3s+1s+4s (bottom 3 couples) repeat bars 9-24 41-56
- 57-64 All (or bottom 3 couples only) circle 8(6)H round & back