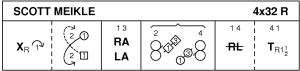

#### SCOTT MEIKLE (R4x32) 4C set

#### A McLean Laurieston Coll 1

- 1-8 1s cross RH & cast to 2<sup>nd</sup> place, 1s dance ½ Fig of 8 round 2s
- 9-16 1s+3s dance RH across, LH back
- 17-24 1L followed by 3L dance Tandem reel of 3 across with 2s (1L ends 3<sup>rd</sup> pl) **while** 3M followed by 1M reel of 3 with 4s (3M to 2<sup>nd</sup> pl)
- 25-32 1s+4s dance ½ R&L, turn partners RH 1½ times