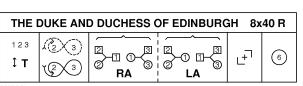

#### THE DUKE & DUCHESS OF EDINBURGH (R8x40) 3C (4C set)

#### A Anderson F Lesslie RSCDS Bk 39

- 1s+2s+3s Adv+Ret & turn partners 2H 1-8
- 1s cast, lead down between 3s, cast up behind 3s, lead up between 2s & cast back to 2<sup>nd</sup> place 9-16
- 17-24 1s dance RH across (Lady with 2s & Man with 3s), pass RSh & dance LH across with other couple to end facing 1st
- 25-32 1s turn 1<sup>st</sup> corner, partner, 2<sup>nd</sup> corner & partner to own sides 2<sup>nd</sup> place
- 33-40 2s+1s+3s circle 6H round & back